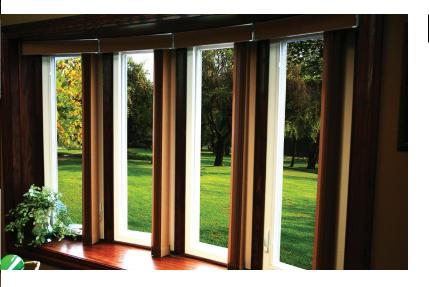

## BAY, BOW & GARDEN

The craftsmanship and accuracy of our projection windows is truly second to none. We strive to build a culture that inspires efficiency, doing the job right and attention to detail.

#### **BAY WINDOWS**

Technologically advanced Bay Windows enhance the interior and exterior beauty of any room. Available in three angle configurations (30°, 45° or 90°), these windows add a whole new dimension and look to your home's exterior. With the addition of a Bay Window to a room, you will immediately sense the feeling of expanded space. Built over a custom designed support structure, this custom window system will provide elegance to any room with years of trouble-free operation.

#### **BOW WINDOWS**

Bow Windows give that special room a panoramic view to the outside. Choices include configurations of three to five windows wide and in 9° or 15° angles, allowing customers to select the perfect Bow Window to enhance the beauty of any room. Head and seat boards are designed to complement the interior décor of your room and are fully insulated for energy efficiency. A rugged support system, individually constructed for each application, assures years of trouble-free operation and beautiful curb appeal.