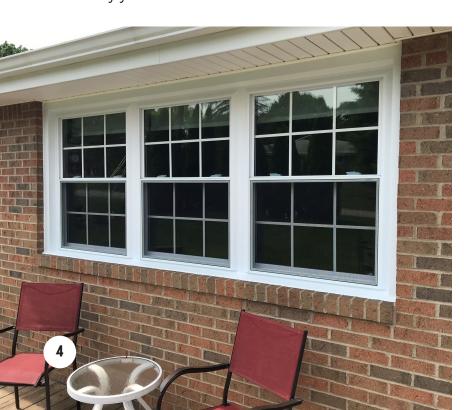

#### **SERIES 700 DOUBLE HUNG WINDOWS**

Double hung windows combine traditional architectural charm with cutting-edge technology and ease of operation to create a beautiful, highly energy-efficient window that is easy to open and close, easy to clean, and made to last for many years to come.