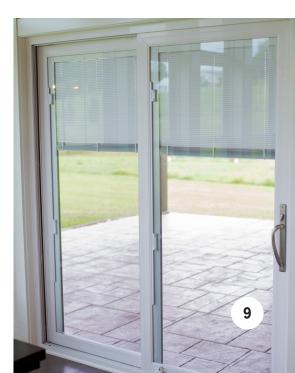

#### **CUSTOM MANUFACTURED SLIDING DOORS**

Vinyl Sliding Patio Doors are tested against the most stringent industry standards for air and water infiltration, wind load resistance, ease of operation, forced entry and much more. This means you'll have lower heating and air-conditioning costs, easier cleaning, low maintenance and increased comfort. Unlike standard sized sliding doors, our sliding door is made to order, made to fit and made to last.

#### **QUALITY CRAFTSMANSHIP**

Quality craftsmanship is a part of every door constructed by Employee-Owned Thermo-Twin. The fully welded construction makes our Sliding Door the correct choice for strength and durability. Multiple hollow chambers throughout the construction maximize energy efficiency and strength which will allow a lifetime of superior performance.

- Weather-stripping on both panels provides protection from the coldest winter to the hottest summer days, keeping your home comfortable no matter what Mother Nature has to offer.
- Top quality, adjustable, heavy duty tandem roller system allows effortless gliding and years of trouble-free operation.
- Maintenance-free vinyl frames and door panels that are warranted to never chip, peel, crack, or warp, and never need painting.
- Double pane, tempered, I inch insulated glass units featuring Super Spacer® provide excellent energy efficiency. You can expect year-round comfort no matter what the weather conditions.

#### RETRACTABLE MINI-BLINDS

Our retractable mini-blinds are installed between the glass of your patio door. They allow homeowners to control privacy and sunlight by adjusting the blinds' tilt.