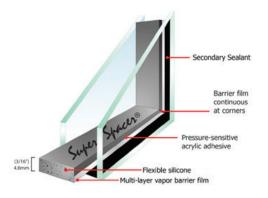

### SUPER SPACER

At Thermo-Twin, we're dedicated to providing advanced, energy efficient windows. We start by using Super Spacer Warm Edge Technology in our windows and doors.

#### **SUPER SPACER® TECHNOLOGY**

Thermo-Twin windows are equipped with first-in-class Super Spacer® technology. For the homeowner, this means quality and energy efficiency. Super Spacer® technology reduces condensation and makes for a quieter window product. Made of silicone materials, Super Spacer® is superior to their metal counterparts and help us to create some of the most energy-efficient insulated glass systems on the market.

#### FOAM VS METAL: THE INSIDE STORY

#### **FULL METAL SPACER**

With conventional metal spacers, condensation is a fact of life.

#### **SUPER SPACER**

Patented all-foam design dramatically reduces condensation, delivering the clearest picture in Warm Edge Technology.

Simulations performed by Enermodal Engineering Ltd. using Window 5.2 and Therm 5.2 as per NFRC100-2001. Outside temperature 0° F, inside temperature 70° F. Low-e glass Cardinal Low-e' 272. Air spaces 500° wide, 90% argon file (IGUS 24° x 48° ID research year) used intercept "was 0.305° thick. Super Spaces", Duralist" and Durassal" are registered trademarks of Quantes Building Products, Intercept is a