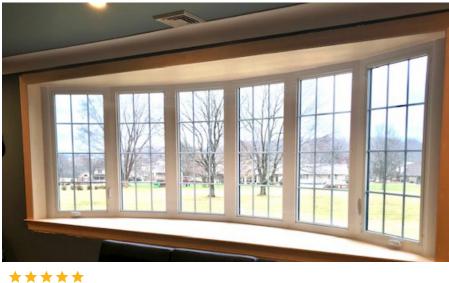

## BAY, BOW & GARDEN

The craftsmanship and accuracy of our projection windows is truly second to none. We strive to build a culture that inspires efficiency, doing the job right and attention to detail.

#### **BOW WINDOWS**

Bow Windows give that special room a panoramic view to the outside. Choices include configurations of three to five windows wide and in 9° or 15° angles, allowing customers to select the perfect Bow Window to enhance the beauty of any room. Head and seat boards are designed to complement the interior décor of your room and are fully insulated for energy efficiency. A rugged support system, individually constructed for each application, assures years of trouble-free operation and beautiful curb appeal.