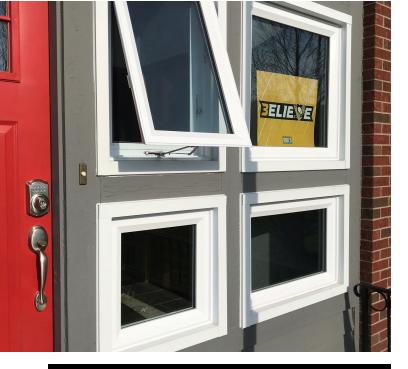

#### **AWNING WINDOWS**

Awning windows open effortlessly with the turn of a crank handle, pivoting outward from the bottom. Great for bringing sunlight and fresh air to rooms with limited wall space. Awning windows can be installed individually or mulled to other window styles for added ventilation, even during light rainstorms.

#### **HOPPER WINDOWS**

Hopper windows are great for areas with limited wall space, such as basements or garages. In addition to letting in sunlight, hopper windows tilt inward to allow in fresh air when you need it, and close tightly with secure seal against the elements.