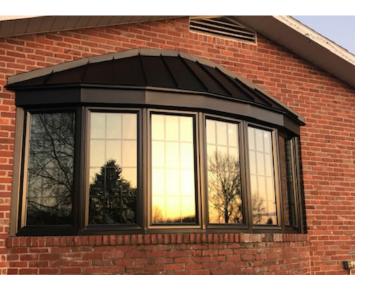

## BAY, BOW & GARDEN

The craftsmanship and accuracy of our projection windows is truly second to none. We strive to build a culture that inspires efficiency, doing the job right and attention to detail.

#### **BAY WINDOWS**

Technologically advanced Bay Windows enhance the interior and exterior beauty of any room. Available in three angle configurations (30°, 45° or 90°), these windows add a whole new dimension and look to your home's exterior. With the addition of a Bay Window to a room, you will immediately sense the feeling of expanded space. Built over a custom designed support structure, this custom window system will provide elegance to any room with years of trouble-free operation.

#### **BOW WINDOWS**

Bow Windows give that special room a panoramic view to the outside. Choices include configurations of three to five windows wide and in 9° or 15° angles, allowing customers to select the perfect Bow Window to enhance the beauty of any room. Head and seat boards are designed to complement the interior décor of your room and are fully insulated for energy efficiency. A rugged support system, individually constructed for each application, assures years of trouble-free operation and beautiful curb appeal.