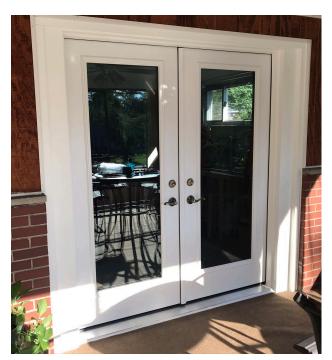

#### **HINGED PATIO DOORS**

Our swing Patio Doors are constructed of the same solid quality as our entry door units. They are tested against the most stringent industry standards for air and water infiltration.