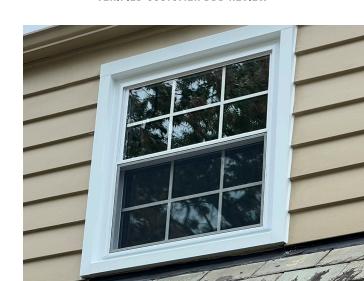

#### **SERIES 700 DOUBLE HUNG WINDOWS**

Double hung windows combine traditional architectural charm with cutting-edge technology and ease of operation to create a beautiful, highly energy-efficient window that is easy to open and close, easy to clean, and made to last for many years to come.