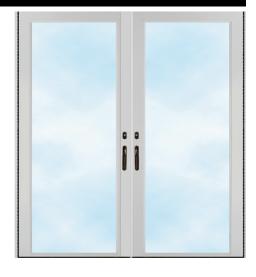

#### **DOUBLE ENTRY DOORS**

Double entry doors can provide a beautiful and spacious entrance to your home, while providing the security and durability you'd expect from an entry door. Styles range from various wood grain finishes to elegant decorative glass designs.