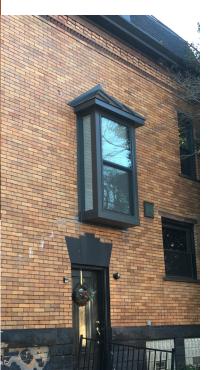

## BAY, BOW & GARDEN

The craftsmanship and accuracy of our projection windows is truly second to none. We strive to build a culture that inspires efficiency, doing the job right and attention to detail.

#### **BAY WINDOWS**

Technologically advanced Bay Windows enhance the interior and exterior beauty of any room. Available in three angle configurations (30°, 45° or 90°), these windows add a whole new dimension and look to your home's exterior. With the addition of a Bay Window to a room, you will immediately sense the feeling of expanded space. Built over a custom designed support structure, this custom window system will provide elegance to any room with years of trouble-free operation.