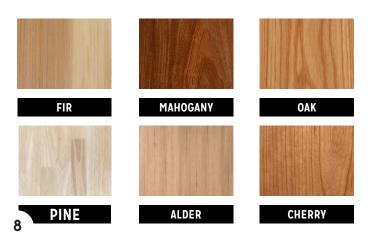

#### **WOOD SPECIES**

Nothing enhances the look and feel of a room more than the richness and beauty of wood. Our standard pine interior is fine for most applications, but if you are looking to really enhance the character of your project, we offer five additional wood species.

# WHITE IVORY ADOBE BEIGE COFFEE BEAN HARTFORD GREEN BRONZE BLACK

A selection of thirty-eight additional colors provides an opportunity to achieve that distinctive look. Our feature colors offer a wide range of shades that will take your project from ordinary to extraordinary! Just ask us about the feature color options.