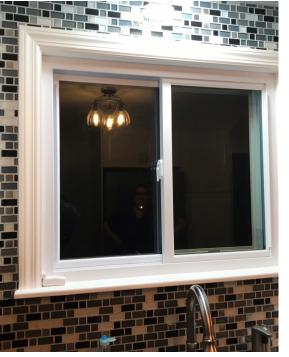

#### **SLIDER WINDOWS**

With their sleek frames and easy-glide operation, slider windows are the perfect choice for any home, especially if you are going for a more modern look. In addition to being durable and extremely energy efficient.