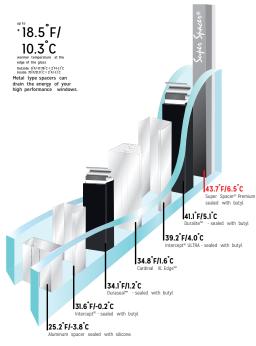

### SUPER SPACER

At Thermo-Twin, we're dedicated to providing advanced, energy efficient windows. We start by using Super Spacer Warm Edge Technology in our windows and doors.

#### **SUPER SPACER® TECHNOLOGY**

Thermo-Twin windows are equipped with first-in-class Super Spacer® technology. For the homeowner, this means quality and energy efficiency. Super Spacer® technology reduces condensation and makes for a quieter window product. Made of silicone materials, Super Spacer® is superior to their metal counterparts and help us to create some of the most energy-efficient insulated glass systems on the market.

#### FOAM VS METAL: THE INSIDE STORY

#### **FULL METAL SPACER**

With conventional metal spacers, condensation is a fact of life.

#### **SUPER SPACER**

Patented all-foam design dramatically reduces condensation, delivering the clearest picture in Warm Edge Technology.

Simulations performed by Enermodal Engineering Ltd. using Window 5.2 and Therm 5.2 as per NFRC100-2001. Outside temperature 0° F, inside temperature 70° F. Low-e glass Cardinal Low-e' 272. Air spaces 500° wide, 90% argon file (IGUS 24° x 48° ID research year) used intercept "was 0.305° thick. Super Spaces", Duralist" and Durassal" are registered trademarks of Quantes Building Products, Intercept is a