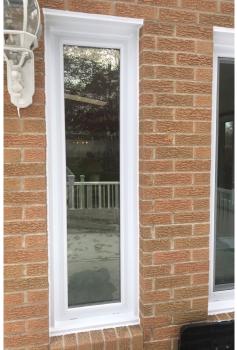

#### **SERIES 700 CASEMENT WINDOWS**

Highly sought after for their sleek, streamlined appearance and effortless operation, casement windows are a favorite among homeowners. When opened, they can catch a breeze from virtually any angle and when closed the triple weather-stripping provides a tight seal against wind, and outside noise.