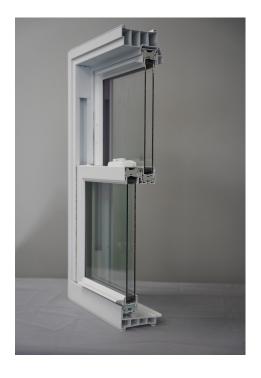

### SUPER SPACER

At Thermo-Twin, we're dedicated to providing advanced, energy efficient windows. We start by using Super Spacer Warm Edge Technology in our windows and doors.

#### **SUPER SPACER® TECHNOLOGY**

Thermo-Twin windows are equipped with first-in-class Super Spacer® technology. For the homeowner, this means quality and energy efficiency. Super Spacer® technology reduces condensation and makes for a quieter window product. Made of silicone materials, Super Spacer® is superior to their metal counterparts and help us to create some of the most energy-efficient insulated glass systems on the market.