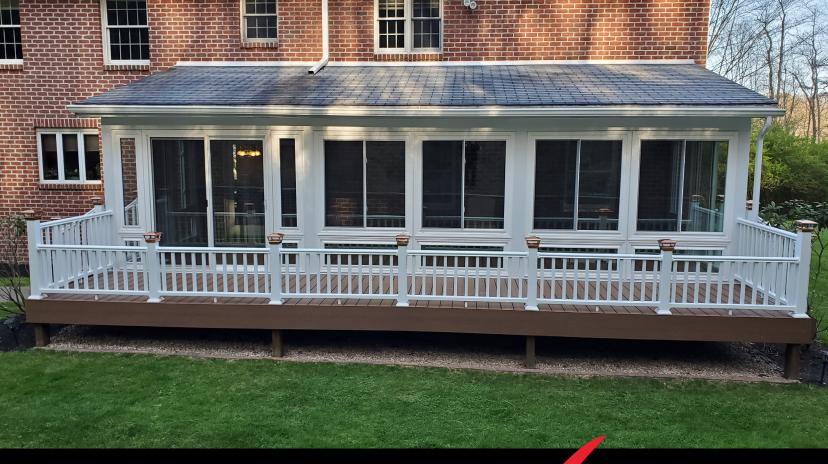

## SUNROOMS

Quality craftsmanship is a part of every sunroom constructed by Employee-Owned Thermo-Twin. The strength and durability of our insulated roof panels has been certified by licensed structural engineers to comply with or exceed all building codes.

#### LET THERE BE LIGHT

Open up Your House to the Outdoors – with a Thermo-Twin Sunroom. If you're tired of looking at walls in your house, a sunroom is a wonderful solution. Now you can have the vistas and natural sunlight of the outdoors in the comfort of your own home. Beautiful, durable and low maintenance, a Thermo-Twin Sunroom will create an open environment unlike any other room in your house. From the First Day, This Will Be Your New Favorite Room!

#### **LIVE LONGER**

Expandable and upgradeable, a Thermo-Twin Sunroom will provide year round comfort and enjoyment for many years to come. Whatever you do at home, you'll enjoy doing it more in your new Thermo-Twin Sunroom. A Thermo-Twin Sunroom doesn't just expand your floor plan – it expands your lifestyle.

Your new sunroom and custom designed deck will be built to your specifications by our experienced crews.

We can add an outdoor living area that can be used all year round. Our sunrooms can be added to almost any existing structure for less than the cost of standard addition.

#### ALL CUSTOM SIZED WINDOWS AND WALL DESIGNS

Unlike most Sunrooms, all Thermo-Twin wall systems and windows are custom manufactured to order. There are no stock panels or stock sizes or opaque "filler panels" to fill in gaps. This can increase the amount of glass by 20% over stock sized windows and allow for limitless design possibilities. All the windows in your wall will be custom size. The whole design of your sunroom will provide you with a great view.