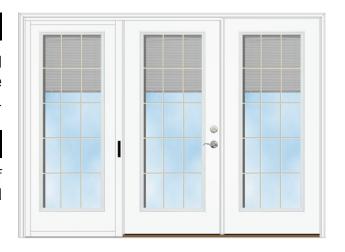

#### **CUSTOM MANUFACTURED SLIDING DOORS**

Vinyl Sliding Patio Doors are tested against the most stringent industry standards for air and water infiltration, wind load resistance, ease of operation, forced entry and much more. This means you'll have lower heating and air-conditioning costs, easier cleaning, low maintenance and increased comfort. Unlike standard sized sliding doors, our sliding door is made to order, made to fit and made to last.

#### RETRACTABLE MINI-BLINDS

Our retractable mini-blinds are installed between the glass of your patio door. They allow homeowners to control privacy and sunlight by adjusting the blinds' tilt.