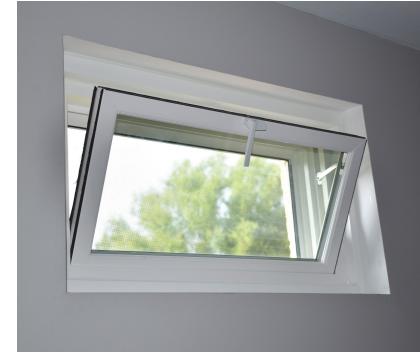

#### **AWNING WINDOWS**

Awning windows open effortlessly with the turn of a crank handle, pivoting outward from the bottom. Great for bringing sunlight and fresh air to rooms with limited wall space. Awning windows can be installed individually or mulled to other window styles for added ventilation, even during light rainstorms.