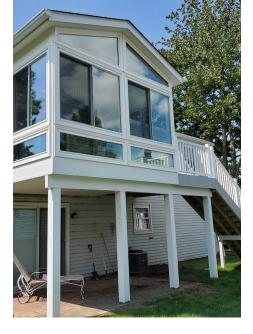

Your new sunroom and custom designed deck will be built to your specifications by our experienced crews.

We can add an outdoor living area that can be used all year round. Our sunrooms can be added to almost any existing structure for less than the cost of standard addition.

#### ALL CUSTOM SIZED WINDOWS AND WALL DESIGNS

Unlike most Sunrooms, all Thermo-Twin wall systems and windows are custom manufactured to order. There are no stock panels or stock sizes or opaque "filler panels" to fill in gaps. This can increase the amount of glass by 20% over stock sized windows and allow for limitless design possibilities. All the windows in your wall will be custom size. The whole design of your sunroom will provide you with a great view.