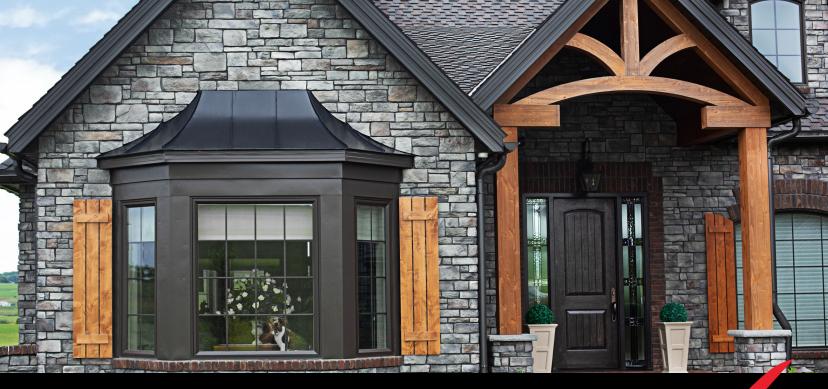

## BAY, BOW & GARDEN

The craftsmanship and accuracy of our projection windows is truly second to none. We strive to build a culture that inspires efficiency, doing the job right and attention to detail.

#### **BAY WINDOWS**

Technologically advanced Bay Windows enhance the interior and exterior beauty of any room. Available in three angle configurations (30°, 45° or 90°), these windows add a whole new dimension and look to your home's exterior. With the addition of a Bay Window to a room, you will immediately sense the feeling of expanded space. Built over a custom designed support structure, this custom window system will provide elegance to any room with years of trouble-free operation.

#### **BOW WINDOWS**

Bow Windows give that special room a panoramic view to the outside. Choices include configurations of three to five windows wide and in 9° or 15° angles, allowing customers to select the perfect Bow Window to enhance the beauty of any room. Head and seat boards are designed to complement the interior décor of your room and are fully insulated for energy efficiency. A rugged support system, individually constructed for each application, assures years of trouble-free operation and beautiful curb appeal.

#### **GARDEN WINDOWS**

Our expertly crafted Garden Window is uniquely designed for your home. This window system features operating side vents to control air flow, and allows natural light into your home from the top and through the three exposed sides. This Window system provides your room with a beautiful view to the outside. All Garden Windows are custom manufactured to fit. An optional glass shelf is available for display purposes.